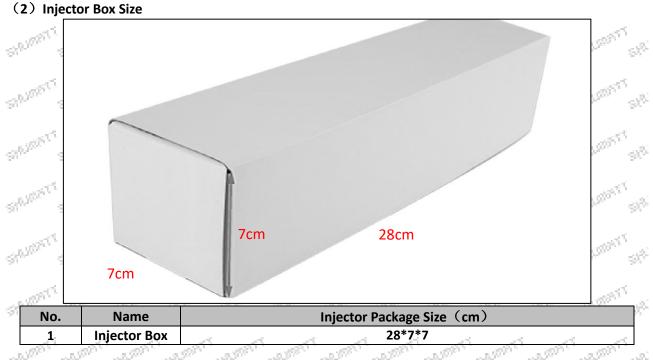

ries   |

A Minors are forbidden to use the fuel injector assembly, O-ring, gasket, nozzle protective cover, fuel injector house protective cover, solenoid valve protective cover, VCI anti-rust bag, and air bubble bag to 10<sup>251</sup> 17550 and the avoid personal injury. 1997 -180 The The

▲ O-ring and gasket are disposable installation accessories, and need to be replaced for re-installation.

A The nozzle protective cover, the injector house protective cover, and the solenoid valve protective all and SPACE. STATE. cover are recyclable accessories that can be reused.

▲ VCI anti-rust bags and bubble bags are non-degradable materials, please dispose of them properly after using.

The injector and the installation parts should be coated with appropriate sealing oil during installation.



#### 1.9.0445120387 Injector's Testing Standard and Certificate

UMATT

We can provide the factory quality inspection test report of each injector to ensure that each injector APP - AURT delivered meets the engine performance indicators.

| BOTEN                                                                                                     | 测试报告