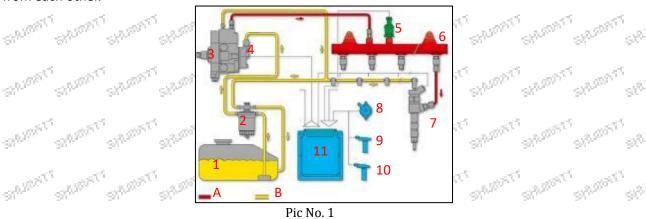

ector's Manufacturer

 $s^{\mu\mu}$ 

 $c d^{1/2}$ 

Injector's manufacturer: Shenzhen Shumatt Technology Co., Ltd

#### 2.0445120387 Injector Technical Support

### 2 1 0 4 4 5 1 2 0 2 0 7 Juin story's Dout Number Lesstin

### 2.1.0445120387 Injector's Part Number Location

1) E.g.: The injector part number see as follows



#### 2.2.0445120387 Injector's Application Scenarios

Common rail system is an oil supply method refers to the diesel oil from the fuel tank sucked out by the gear pump through the oil-water separator and the gear pump to diesel fine filter, high-pressure pump, common rail pipe, and fuel injector, all together with the closed-loop fuel supply system composed of sensors and ECU that completely separates the generation of injection pressure and the injection process





| No.   | Name                  | No. | Name                           | No.   | Name                           | No.                | Name                         |
|-------|-----------------------|-----|--------------------------------|-------|--------------------------------|--------------------|------------------------------|
| 1     | Tank                  | 5   | Common Rail<br>Pressure Sensor | 9     | Engine Crankshaft Sensor       | А                  | High Pressure Oil<br>Circuit |
| S.200 | Diesel Filter         | 6   | Common Rail Pipe               | 10    | Camshaft Sensor                | ¢ <sup>6°B</sup> ⊰ | Low<br>Pressure Oil Circuit  |
| 3     | High-Pressure<br>Pump | 7   | Injector                       | 11    | ECU Electronic Control<br>Unit |                    |