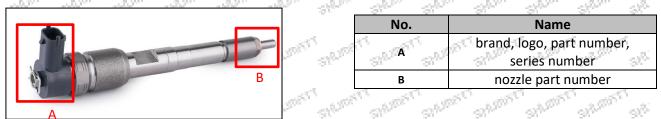

ied in the vehicle engine maintenance manual.

Injector failure caused by not complying with the intake system fit clearance and exhaust system fit clearance requirements specified in the vehicle engine maintenance manual.

Failure to replace the consumable parts and the fitting clearance of the oil inlet system pipeline and the fuel injector connection in accordance with the fuel intake system specified in the vehicle engine maintenance manual.

### 1.11.0445120387 Injector's Manufacturer

 $s^{\mu\mu}$ 

 $c d^{1/2}$ 

Injector's manufacturer: Shenzhen Shumatt Technology Co., Ltd

#### 2.0445120387 Injector Technical Support

### 2 1 0 4 4 5 1 2 0 2 0 7 Juin story's Dout Number Lesstin

### 2.1.0445120387 Injector's Part Number Location

1) E.g.: The injector part number see as follows



#### 2.2.0445120387 Injector's Application Scenarios

Common rail system is an oil supply method refers to the diesel oil from the fuel tank sucked out by the gear pump through the oil-water separator and the gear pump to diesel fine filter, high-pressure pump, common rail pipe, and fuel injector, all together with the closed-loop fuel supply system composed of sensors and ECU that completely separates the generation of injection pressure and the injection process





| No.   | Name                  | No. | Name                           | No.   | Name                           | No.                | Name                         |
|-------|-----------------------|-----|--------------------------------|-------|--------------------------------|--------------------|------------------------